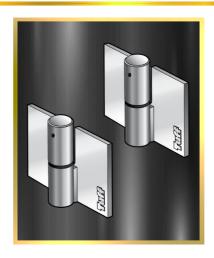

## **F1117**BALL BEARING HINGE – TU3 (RIGHT HAND)

PRODUCT CODE : F11117

BARCODE : **9314691111176** 

BUSH DIAMETER : 25MM
PIN DIAMETER : 19MM

MADE FROM : **5MM STEEL** FINISHING : **ZINC PLATED** 

## NOTES:

- SUITABLE FOR STEEL TO STEEL DESIGN AND SPECIFICALLY DESIGNED FOR VERTICAL APPLICATION
- MAXIMUM LOAD OF 1000KG PER PAIR (SUBJECT TO METHOD OF FIXING)
- HINGE INDEPENDENTLY (FAILURE) TESTED AND RECORDED AT 5051 NEWTONS (MAXIMUM LOAD)
- EXTRA TOUGH DOUBLE WELDED CONTRUCTION WITH EASY ACTION BALL BEARING PIVOT THAT ENABLE EFFORTLESS GATE MOVEMENT
- AVAILABLE IN BOTH LEFT AND RIGHT HAND DESIGNS. TO SELECT LH AND RH HINGE, VIEW FROM INSIDE OF FENCE AREA
- SAND BLASTED PRIOR TO ZINC PLATING, TO PROVIDE LONG TERM CORROSION PROTECTION
- HEAVY DUTY DESIGN